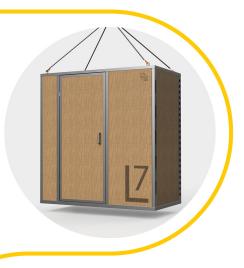

#### FAST

The Litobox<sup>®</sup> L7 can be transported by a standard truck. Preferably, the Litobox<sup>®</sup> is placed with a crane in minutes. The outer dimensions also allow the box to be brought in through a standard doorway.