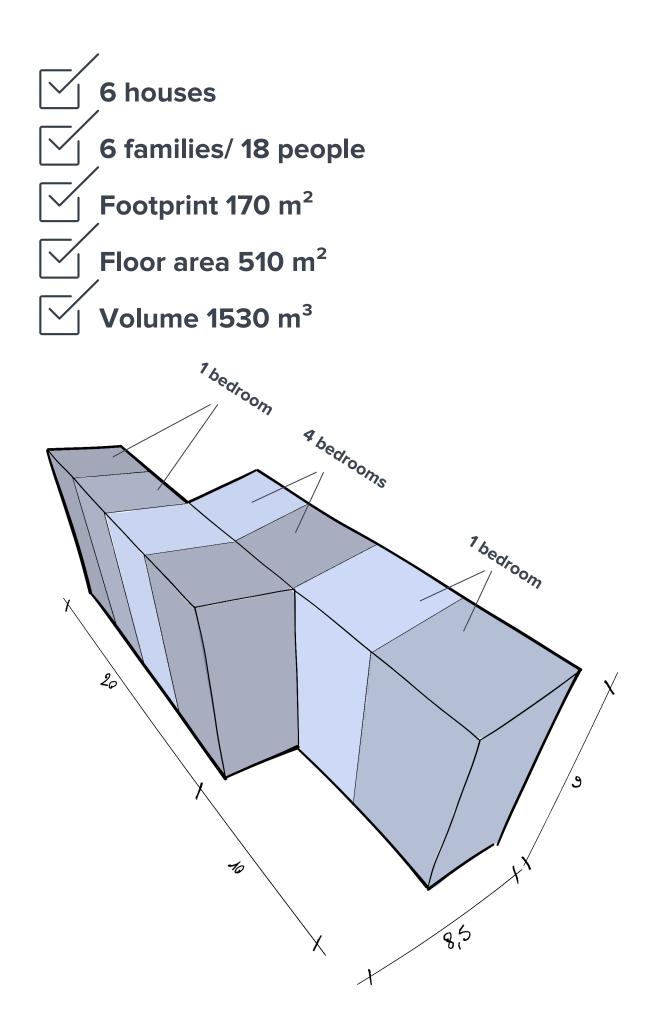

### 04 THE HOUSE AS OUR PRODUCT

Housing, apartments, energetic renovation.

BuildUp constructions are ideal for any type of project. From new construction to renovation, and from small, detailed to large projects.

#### **TYPE A - 64** m<sup>2</sup>

2 people

1 bedroom

5 people

4 bedrooms

# A new neighbourhood in one week