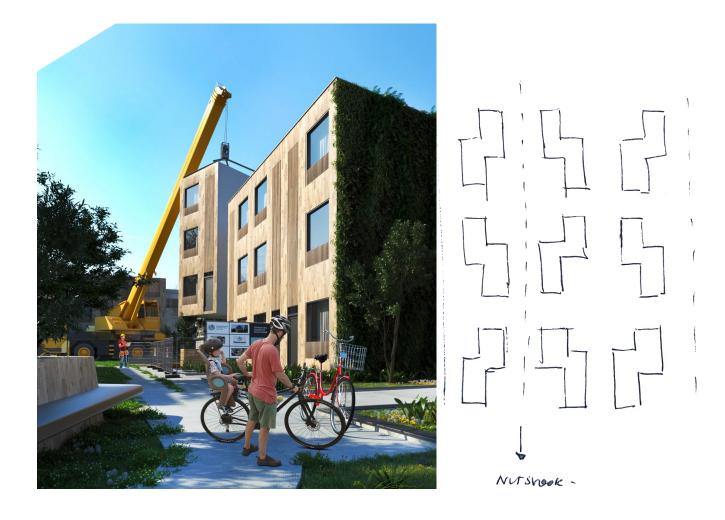

raulics and electrical equipment, we eliminated unnecessary parts, saved space and lowered the running and maintenance costs.

#### FAST

The Litobox<sup>®</sup> L7 can be transported by a standard truck. Preferably, the Litobox<sup>®</sup> is placed with a crane in minutes. The outer dimensions also allow the box to be brought in through a standard doorway.





#### EASY

By using plug-and-play connections a Litobox<sup>®</sup> can be placed, installed and commissioned in less than one hour.

#### EFFICIENT

A Litobox<sup>®</sup> converts every well insulated building into a zero-energy house. The real life performances will be monitored with every other Litobox<sup>®</sup> on the LITO Data Platform. This guarantees the lowest TCO!



Contact us: www.lito.be





NUTSHOOK -ZIENINGIEN







#### OFFSITE SOLUTIONS FOR NEW CONSTRUCTIONS