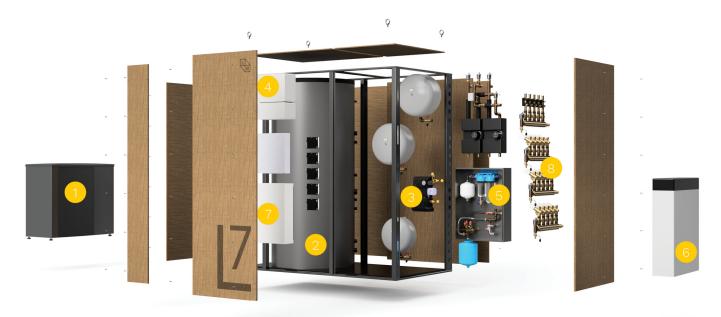

#### THINK INSIDE THE BOX!

At LITO, we share a passion for renewable energy and modular construction. Our Litobox<sup>®</sup> is the result!

The Litobox<sup>®</sup> is a plug-and-play solution that combines a heat pump, ventilation system, solar PV, battery storage, electrical and internet equipment and even a solar thermal and rainwater filtration system in one unit.

From a starter studio to a luxurious villa of 500 m<sup>2</sup>: there is a Litobox $^{\mbox{\tiny (B)}}$  for every home!

- 1 The heat pump in your Litobox<sup>®</sup> has an SPF (Seasonal Performance Factor) of more than 4!
- 2 A 1000I LITO hygienic multi energy storage tank delivers sufficient sanitary hot water for up to 6 houses.
- 3 A solar thermal system saves energy and considerably increases the lifespan of your heat pump.
- A perfectly dimensioned solar PV installation will provide you with the cleanest energy and the lowest TCO.
- 5 A rainwater filtration system saves up to 50% on cost for sanitary water.
- 6 An optional battery pack reduces your monthly energy costs even further by raising the level of self-consumption.
- 7 To save time and avoid mistakes on site, all technologies are already perfectly connected and labelled in the well-organised electrical switchboard.
- 8 Even a balanced distribution system with digital data platform to monitor the energy consumption of every user and the performance of every component is integrated!