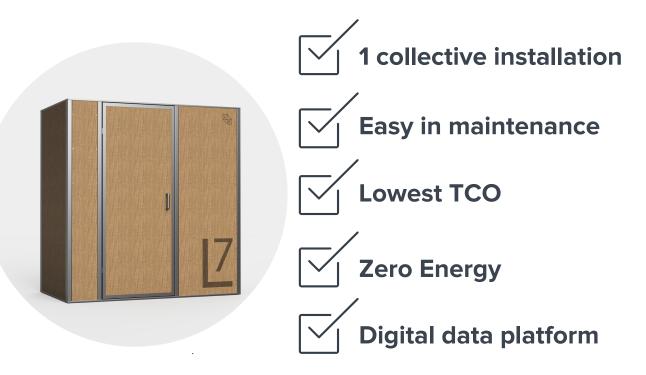

#### THINK INSIDE THE BOX!

At LITO, we share a passion for renewable energy and modular construction. Our Litobox<sup>®</sup> is the result!

The Litobox<sup>®</sup> is a plug-and-play solution that combines a heat pump, ventilation system, solar PV, battery storage, electrical and internet equipment and even a solar thermal and rainwater filtration system in one unit.

From a starter studio to a luxurious villa of 500 m<sup>2</sup>: there is a Litobox $^{\mbox{\tiny (B)}}$  for every home!

- 1 The heat pump in your Litobox<sup>®</sup> has an SPF (Seasonal Performance Factor) of more than 4!
- 2 A 1000I LITO hygienic multi energy storage tank delivers sufficient sanitary hot water for up to 6 houses.
- 3 A solar thermal system saves energy and considerably increases the lifespan of your heat pump.
- A perfectly dimensioned solar PV installation will provide you with the cleanest energy and the lowest TCO.
- 5 A rainwater filtration system saves up to 50% on cost for sanitary water.
- 6 An optional battery pack reduces your monthly energy costs even further by raising the level of self-consumption.
- 7 To save time and avoid mistakes on site, all technologies are already perfectly connected and labelled in the well-organised electrical switchboard.
- 8 Even a balanced distribution system with digital data platform to monitor the energy consumption of every user and the performance of every component is integrated!

#### EFFICIENT

A Litobox<sup>®</sup> converts every well insulated building into a zero-energy house. The real life performances will be monitored with every other Litobox<sup>®</sup> on the LITO Data Platform. This guarantees the lowest TCO!