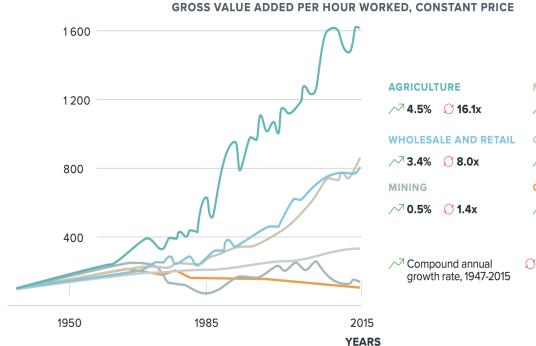

**CURRENT SOCIAL HOUSES [2020]** 

**PEOPLE WAITING ON SOCIAL HOUSING** 

170.000

ESTIMATED UKRAINIAN REFUGEES IN SEARCH OF A HOME

02 OFFSITE CONSTRUCTION

 MANUFACTURING

 √³ 3.5%
 ① 8.6x

 PETAIL
 OVERALL ECONOMY

 √³ 1.9%
 ① 3.3x

 CONSTRUCTION

 √³ 0.1%
 ① 1.1x

💭 Total changes

Labour productivity in construction has been declining since 1968, in contrast to rising productivity in other sectors.

Sustainability is our core belief. The foundation we build on. It's why we produce in one place, reducing waste and transport. And why we work with materials that make a difference, not an impact. Better for the planet, for you, your kids and their kid's kids.