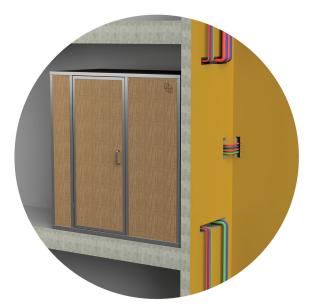

#### EASY

By using plug-and-play connections a Litobox<sup>®</sup> can be placed, installed and commissioned in less than one hour.