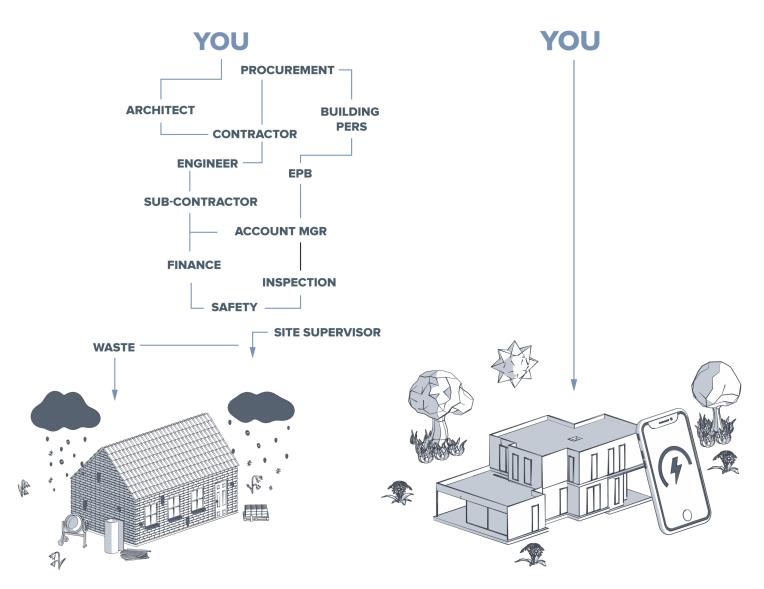

# Reconstructing construction for good.

Technology has changed our world. Disrupting every aspect of our lives. Except one. At BuildUp we rethink the way we building in Europe. For a better and more sustainable planet. In an industry that stood still for ages, the only way is up.

### 03 SUSTAINABLE NEIGHBOURHOOD

Building the future with offsite construction.

"We're proud to be the game-changers. Introducing offsite construction for untold speed and reliability. With state-of-the-art materials and a talented team. Using digitalization to bring flawless precision to every design.