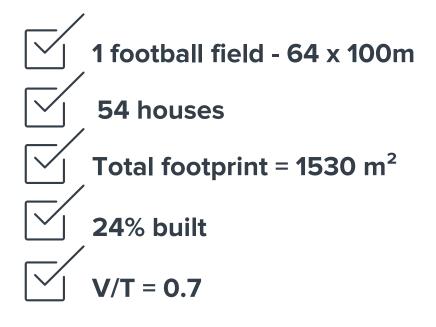

ydraulics and electrical equipment, we eliminated unnecessary parts, saved space and lowered the running and maintenance costs.

#### FAST

The Litobox<sup>®</sup> L7 can be transported by a standard truck. Preferably, the Litobox<sup>®</sup> is placed with a crane in minutes. The outer dimensions also allow the box to be brought in through a standard doorway.





#### EASY

By using plug-and-play connections a Litobox<sup>®</sup> can be placed, installed and commissioned in less than one hour.

#### EFFICIENT

A Litobox<sup>®</sup> converts every well insulated building into a zero-energy house. The real life performances will be monitored with every other Litobox<sup>®</sup> on the LITO Data Platform. This guarantees the lowest TCO!



Contact us: www.lito.be





NUTSHOOK -ZIENINGIEN







#### OFFSITE SOLUTIONS FOR NEW CONSTRUCTIONS