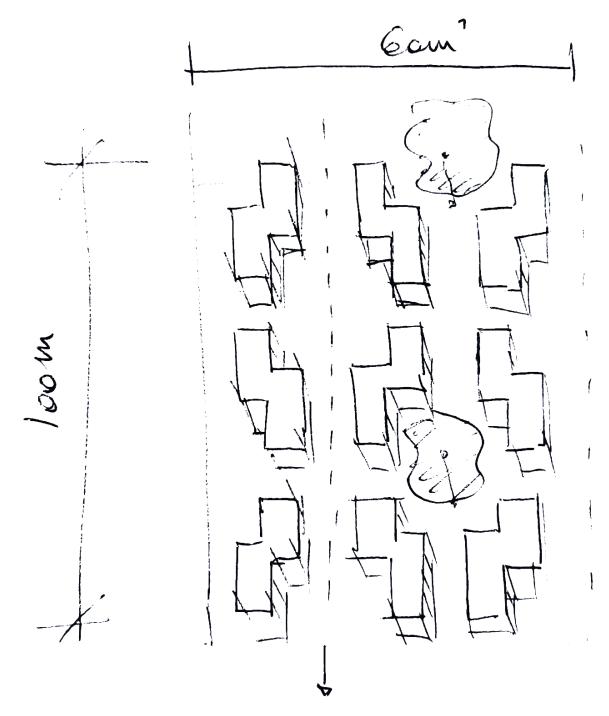

out. By optimizing the hydraulics and electrical equipment, we eliminated unnecessary parts, saved space and lowered the running and maintenance costs.

#### FAST

The Litobox<sup>®</sup> L7 can be transported by a standard truck. Preferably, the Litobox<sup>®</sup> is placed with a crane in minutes. The outer dimensions also allow the box to be brought in through a standard doorway.





#### EASY

By using plug-and-play connections a Litobox<sup>®</sup> can be placed, installed and commissioned in less than one hour.

#### EFFICIENT

A Litobox<sup>®</sup> converts every well insulated building into a zero-energy house. The real life performances will be monitored with every other Litobox<sup>®</sup> on the LITO Data Platform. This guarantees the lowest TCO!



Contact us: www.lito.be





NUTSHOOK -ZIENINGIEN







#### OFFSITE SOLUTIONS FOR NEW CONSTRUCTIONS